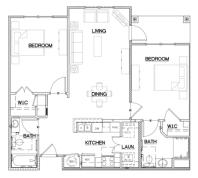

## Where Comfort Meets Community.

2 Bedroom I 2 Baths

**Quest Residences** @ **Grove Park** is a vibrant community offering 40 thoughtfully designed one- and two-bedroom apartments for veterans and residents aged 55 and older.